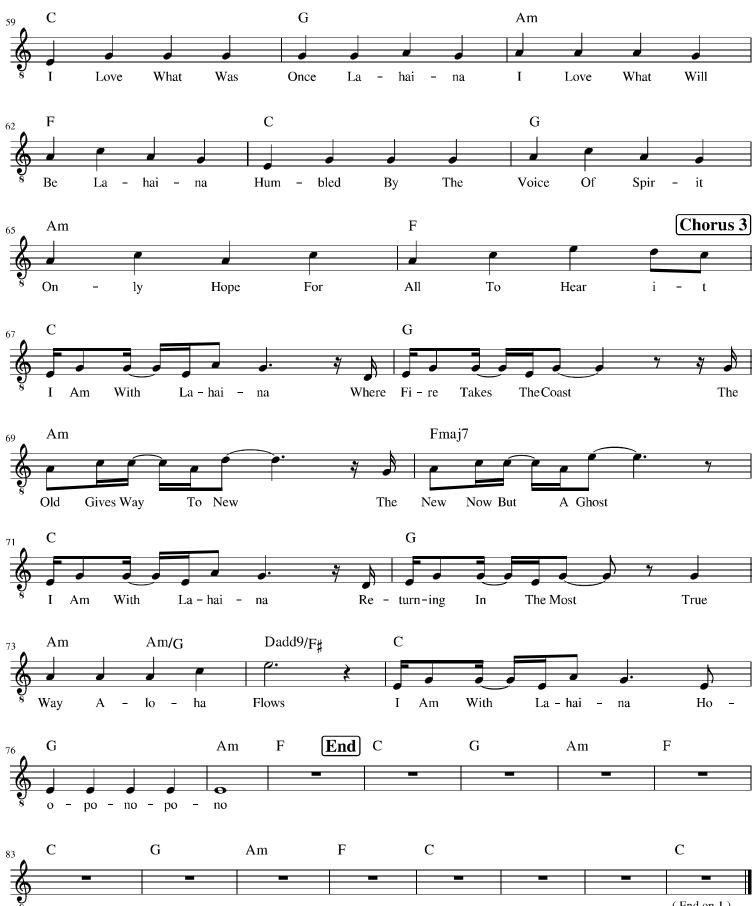

## "I AM WITH LAHAINA" by Mountain Ghost

Dream sweet love the life as best I can Wake up and nothing is the same Look out seek to see and understand What to do with all this pain

> I am with Lahaina Where fire takes the coast The old gives way to new The new now but a ghost I am with Lahaina Returning in the most True way aloha flows I am with Lahaina Ho'oponopono

On these newly cleansed and solemn shores I honor the remnants of the storm May the ashes lead to golden doors May the old ways be reborn

(Chorus)

I love what was once Lahaina I love what will be Lahaina Humbled by the voice of spirit Only hope for all to hear it

## (Chorus)

COPYRIGHT © 2023 MOUNTAIN GHOST MUSIC MOUNT SHASTA, CA USA "I AM WITH LAHAINA" by Mountain Ghost

(Key of C)

|           | // |    | // |   | // |      | //       | (4 bars)       |
|-----------|----|----|----|---|----|------|----------|----------------|
| Intro 1:  | C  | C  | G  | G | Am | Am   | F        | F              |
|           | C  | C  | G  | G | Am | Am   | F        | F              |
| Verse 1:  | C  | Am | F  | C | C  | Am   | F        | G              |
|           | C  | Am | F  | C | Am | Am   | G        | G              |
| Chorus 1: | С  | C  | G  | G | Am | Am   | Fmaj7    | Fmaj7          |
|           | С  | C  | G  | G | Am | Am/G | Dadd9/F# | Dadd9/F#       |
|           | С  | C  | G  | G | Am | Am   | F        | F              |
| Intro 2:  | С  | С  | G  | G | Am | Am   | F        | F              |
| Verse 2:  | C  | Am | F  | C | C  | Am   | F        | G              |
|           | C  | Am | F  | C | Am | Am   | G        | G              |
| Chorus 2: | С  | C  | G  | G | Am | Am   | Fmaj7    | Fmaj7          |
|           | С  | C  | G  | G | Am | Am/G | Dadd9/F# | Dadd9/F#       |
|           | С  | C  | G  | G | Am | Am   | F        | F              |
| Intro 3:  | С  | С  | G  | G | Am | Am   | F        | F              |
| Bridge:   | C  | C  | G  | G | Am | Am   | F        | F              |
|           | C  | C  | G  | G | Am | Am   | F        | F              |
| Chorus 3: | C  | C  | G  | G | Am | Am   | Fmaj7    | Fmaj7          |
|           | C  | C  | G  | G | Am | Am/G | Dadd9/F# | Dadd9/F#       |
|           | C  | C  | G  | G | Am | Am   | F        | F              |
| End:      | C  | C  | G  | G | Am | Am   | F        | F              |
|           | C  | C  | G  | G | Am | Am   | F        | F              |
|           | C  | C  | C  | C | C  | C    | C        | ( < end on 1 ) |