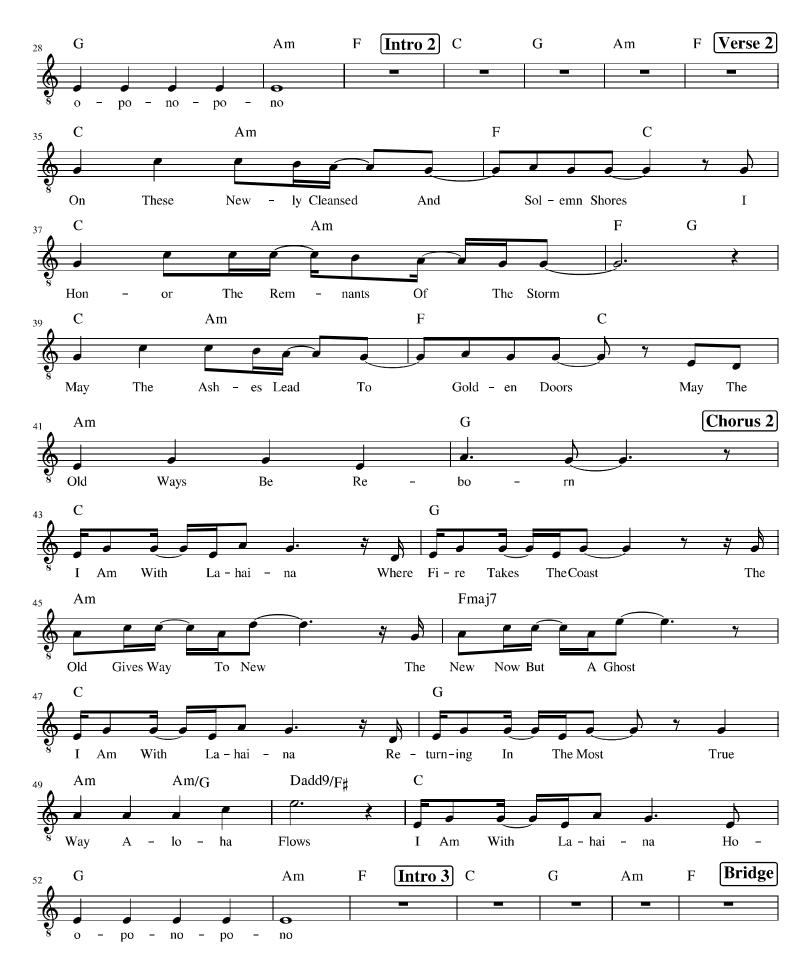

## "I AM WITH LAHAINA" by Mountain Ghost

Dream sweet love the life as best I can Wake up and nothing is the same Look out seek to see and understand What to do with all this pain

> I am with Lahaina Where fire takes the coast The old gives way to new The new now but a ghost I am with Lahaina Returning in the most True way aloha flows I am with Lahaina Ho'oponopono

On these newly cleansed and solemn shores I honor the remnants of the storm May the ashes lead to golden doors May the old ways be reborn

(Chorus)

I love what was once Lahaina I love what will be Lahaina Humbled by the voice of spirit Only hope for all to hear it